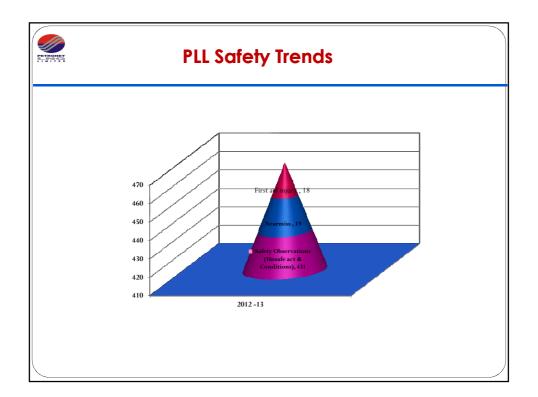

| Last Three Years Safety Performance     |                     |         |                     |         |                     |         |  |
|-----------------------------------------|---------------------|---------|---------------------|---------|---------------------|---------|--|
| Particulars                             | April 10 – March 11 |         | April 11 - March 12 |         | April 12 - March 13 |         |  |
|                                         | 0                   | С       | 0                   | С       | 0                   | С       |  |
| No. Of Employees                        | 195                 | 285     | 192                 | 244     | 198                 | 293     |  |
| Total No. of Man Hours Worked (Million) | 0.37662             | 0.83198 | 0.37136             | 0.71245 | 0.41538             | 0.85565 |  |
| Reportable Accidents                    |                     |         |                     |         |                     |         |  |
| a) Fatal accidents                      | NIL                 | NIL     | NIL                 | NIL     | NIL                 | NIL     |  |
| b) Non fatal accidents                  | NIL                 | NIL     | NIL                 | 02      | NIL                 | NIL     |  |
| No of non Reportable Accidents          |                     |         |                     |         |                     |         |  |
| a) Near Miss Incidents                  | 37                  | NIL     | 29                  | NIL     | 19                  | NIL     |  |
| b) First aid cases                      | 06                  | 03      | 09                  | 05      | 06                  | 12      |  |
| c) Any other ( Minor Accident)          | 01                  | NIL     | 03                  | NIL     | NIL                 | NIL     |  |
| Total Man Days lost due to<br>Accidents | NIL                 | NIL     | NIL                 | 140     | NIL                 | NIL     |  |
| No. of Occupational Diseases            | NIL                 | NIL     | NIL                 | NIL     | NIL                 | NIL     |  |
| No. of Fire Accidents                   | NIL                 | NIL     | NIL                 | NIL     | NIL                 | NIL     |  |
| Loss Due to Fire (Rs. In Lakh)          | NIL                 | NIL     | NIL                 | NIL     | NIL                 | NIL     |  |
| Frequency Rate of Accident              | NIL                 | NIL     | NIL                 | 2.807   | NIL                 | NIL     |  |
| Severity Rate of Accident               | NIL                 | NIL     | NIL                 | 196.5   | NIL                 | NIL     |  |