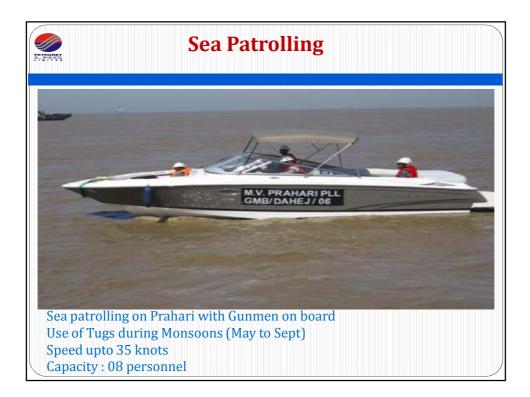

IL     | NIL                 | 140     | NIL                 | NIL     |  |
| No. of Occupational Diseases            | NIL                 | NIL     | NIL                 | NIL     | NIL                 | NIL     |  |
| No. of Fire Accidents                   | NIL                 | NIL     | NIL                 | NIL     | NIL                 | NIL     |  |
| Loss Due to Fire (Rs. In Lakh)          | NIL                 | NIL     | NIL                 | NIL     | NIL                 | NIL     |  |
| Frequency Rate of Accident              | NIL                 | NIL     | NIL                 | 2.807   | NIL                 | NIL     |  |
| Severity Rate of Accident               | NIL                 | NIL     | NIL                 | 196.5   | NIL                 | NIL     |  |