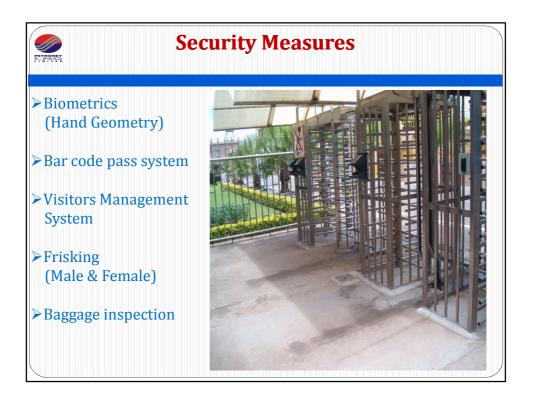

| NIL     | NIL                 | 140     | NIL                 | NIL     |  |
| No. of Occupational Diseases            | NIL                 | NIL     | NIL                 | NIL     | NIL                 | NIL     |  |
| No. of Fire Accidents                   | NIL                 | NIL     | NIL                 | NIL     | NIL                 | NIL     |  |
| Loss Due to Fire (Rs. In Lakh)          | NIL                 | NIL     | NIL                 | NIL     | NIL                 | NIL     |  |
| Frequency Rate of Accident              | NIL                 | NIL     | NIL                 | 2.807   | NIL                 | NIL     |  |
| Severity Rate of Accident               | NIL                 | NIL     | NIL                 | 196.5   | NIL                 | NIL     |  |