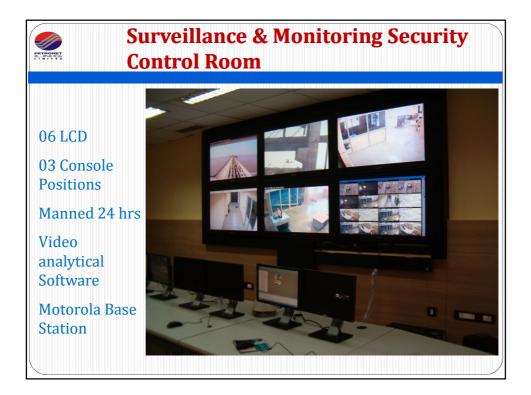

NIL     | NIL                 | 140     | NIL                 | NIL     |  |
| No. of Occupational Diseases            | NIL                 | NIL     | NIL                 | NIL     | NIL                 | NIL     |  |
| No. of Fire Accidents                   | NIL                 | NIL     | NIL                 | NIL     | NIL                 | NIL     |  |
| Loss Due to Fire (Rs. In Lakh)          | NIL                 | NIL     | NIL                 | NIL     | NIL                 | NIL     |  |
| Frequency Rate of Accident              | NIL                 | NIL     | NIL                 | 2.807   | NIL                 | NIL     |  |
| Severity Rate of Accident               | NIL                 | NIL     | NIL                 | 196.5   | NIL                 | NIL     |  |